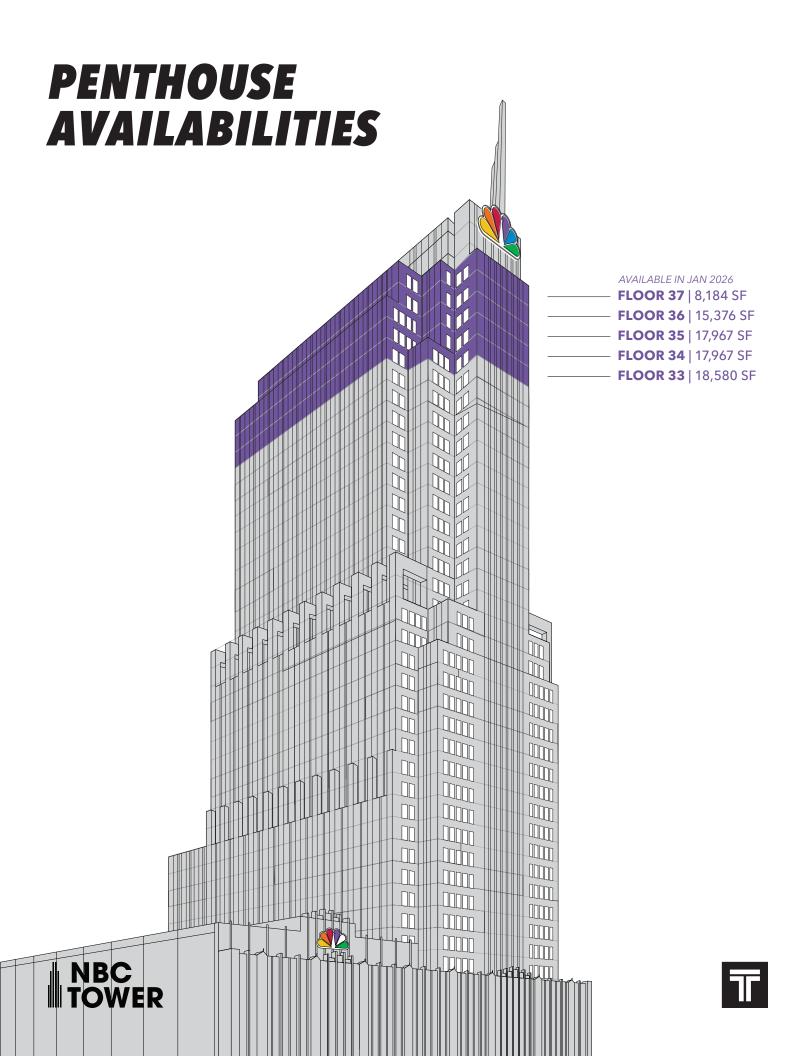

### INTRODUCING THE GEM OF THE SKYLINE THE PENTHOUSE AT NBC TOWER

#### FOR THE FIRST TIME-A UNIQUE OPPORTUNITY AWAITS

Step into an extraordinary piece of Chicago's architectural history with the unveiling of the Penthouse at NBC Tower. Perched majestically at the top of the tower on **floors 33-37**, this prestigious office space spans an impressive **78,000 square feet** and will be available **January 2026**.