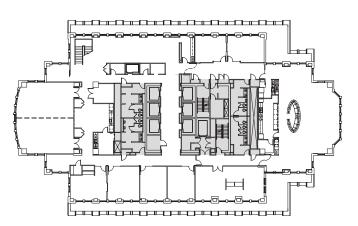

## **PENTHOUSE FLOORPLANS**

33<sup>RD</sup> FLOOR

34<sup>™</sup> FLOOR

36<sup>™</sup> FLOOR

, mm

ഷ

37<sup>™</sup> FLOOR