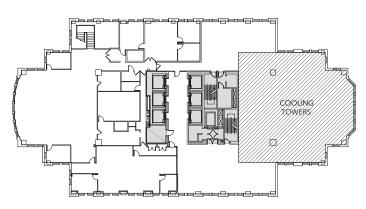

## **PENTHOUSE FLOORPLANS**

33<sup>RD</sup> FLOOR

34<sup>™</sup> FLOOR

36<sup>™</sup> FLOOR

, mm

ഷ

37<sup>™</sup> FLOOR