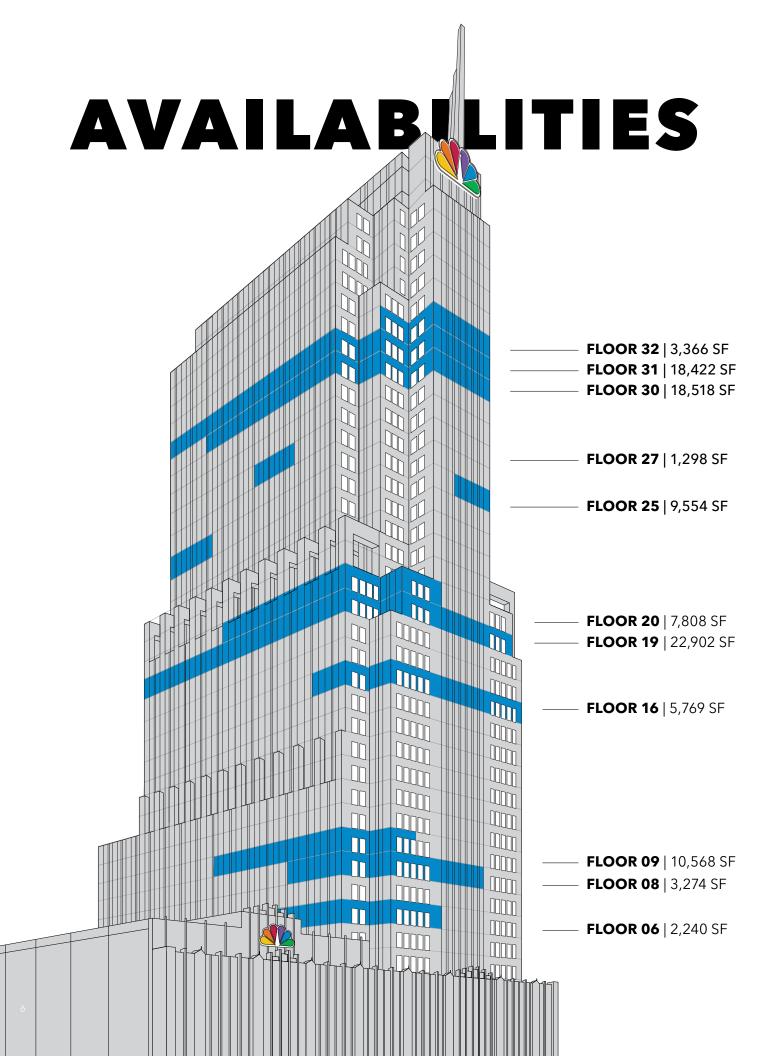

# TYPICAL FLOORPLATE

Nothing stands in your way from the awe-inspiring views from within. Free yourself from the constraints of columns, and embrace the freedom of true space flexibility.

- 18,000 30,000 SF floorplates
- 9-foot finished ceiling height
- Ample power
- Redundant fiber