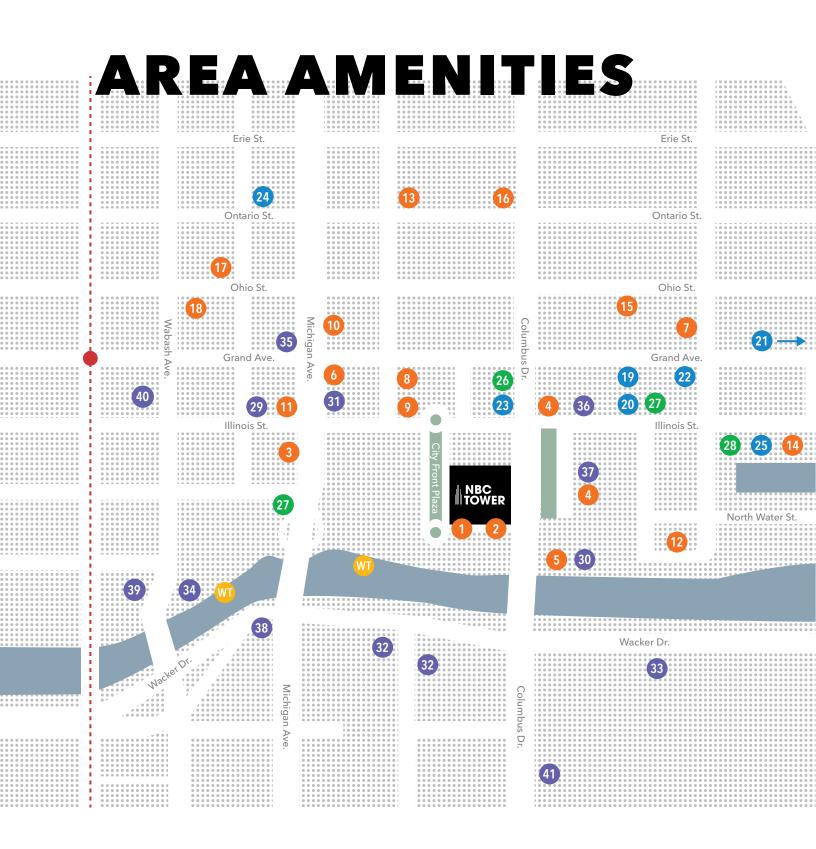

RETAIL

#### RESTAURANTS

| 01 Cityfront Cafe                          | <b>26</b> WholeFoods           |
|--------------------------------------------|--------------------------------|
| 02 expressamente illy                      | 27 Walgreens                   |
| 03 Starbucks                               | <b>28</b> Target               |
| 04 Bellwether                              |                                |
| <b>05</b> Shula's Steakhouse               | HOTEL                          |
| 06 Michael Jordan's Steakhouse             | 29 Intercontinental            |
| 07 Yolk                                    | <b>30</b> Sheraton Grand       |
| 08 Volare Ristorante Italiano              | <b>31</b> The Gwen             |
| 09 Texas de Brazil                         | <b>32</b> Hyatt Regency        |
| 10 Bandera                                 | <b>33</b> Swissotel            |
| <b>11</b> Purple Pig                       | 34 Trump Intl. Hotel & Tower   |
| 12 Lizzie McNeil's                         | <b>35</b> Marriott             |
| 13 Capital Grill                           | <b>36</b> Embassy Suites Hotel |
| 14 Cupitol Coffee & Eatery                 | <b>37</b> Loews Hotel          |
| <b>15</b> Dollop Coffee                    | <b>38</b> London House         |
| 16 LYFE Kitchen                            | <b>39</b> The Langham          |
| 17 Joe's Seafood, Prime Steak & Stone Crab | 40 Kimpton Hotel Palomar       |
| <b>18</b> Eataly                           | 41 Radisson Blu Aqua Hotel AMC |
|                                            |                                |

| ENTERTAINMENT                  |
|--------------------------------|
| <b>19</b> River East 21        |
| 20 Lucky Strike Lanes          |
| <b>21</b> Navy Pier            |
| 22 LA Fitness                  |
| <b>23</b> Planet Fitness       |
| 24 AMC DINE-IN 600 N. Michigan |
| <b>25</b> Pinstripes           |

### WT - Water Taxi

www.nbctower.com