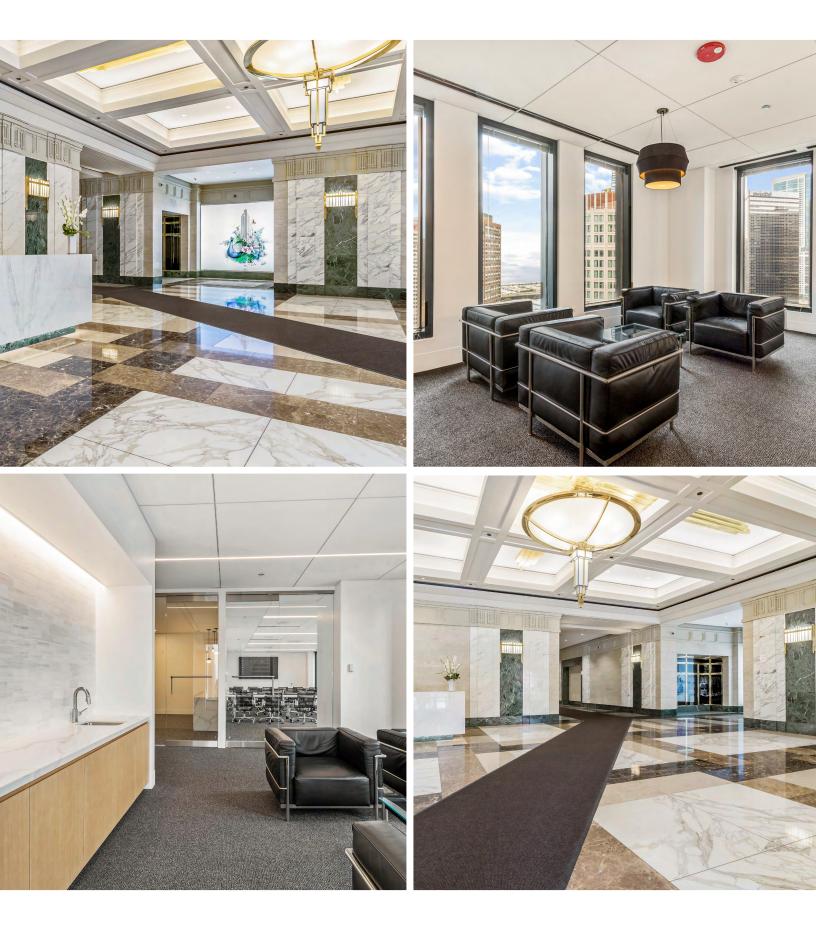

# ONE-OF-A-KIND SANCTUARY SUITES

Open seating for 30 | 1 Office | Large conference room | High-end kitchenette

Suite 2050 - 4,145 St

# **SANCTUARY SUITE 2050**

4,145 SF

Ν

 $\bigtriangledown$ 