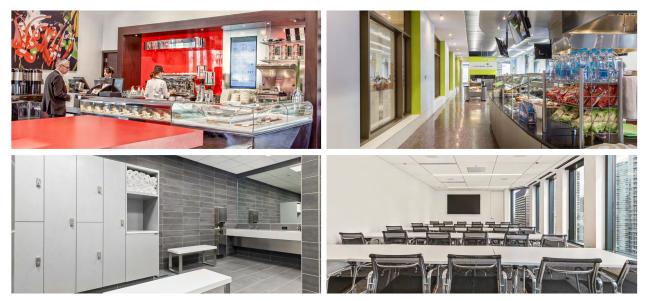

# **BUILDING AMENITIES**

Renovated in 2018

### RESTAURANTS

- Cityfront Cafe: made-to-order breakfast and lunch, grab-n-go and outdoor seating
- espressamente illy: first of its kind in Chicago serving Italian coffee, pastries, sandwiches, salads and evening cocktails
- Catering services available
- 24-hour lounge with vending
- Weekly pop-up restaurant partners

## **FITNESS CENTER**

- Recently renovated, enhanced and expanded
- Exclusive for tenants
- State-of-the-art Precor equipment
- Newly installed Peloton Bikes
- Locker room with showers and towel service
- Flat-screen television monitors
- Free WiFi access for all members

## **CONFERENCE CENTER**

- 2 separate full-service conference rooms
- Accommodating groups from 8 to 50
- Lobby check-in and lounge area
- Caterer-friendly kitchen
- Wifi and audio/visual equipment
- Dramatic lake, river, and city views