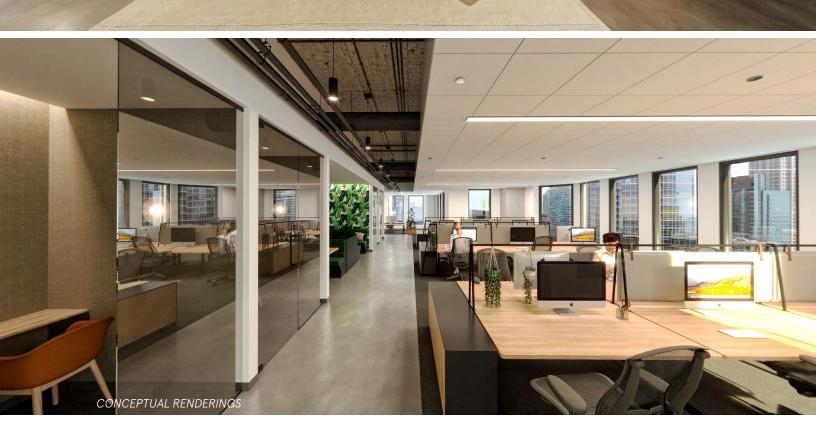

# TYPICAL FLOORPLATE

Nothing stands in your way from the awe-inspiring views from within. Free yourself from the constraints of columns, and embrace the freedom of true space flexibility.

- 18,000 30,000 SF floorplates
- 9-foot finished ceiling height
- Ample power
- Redundant fiber