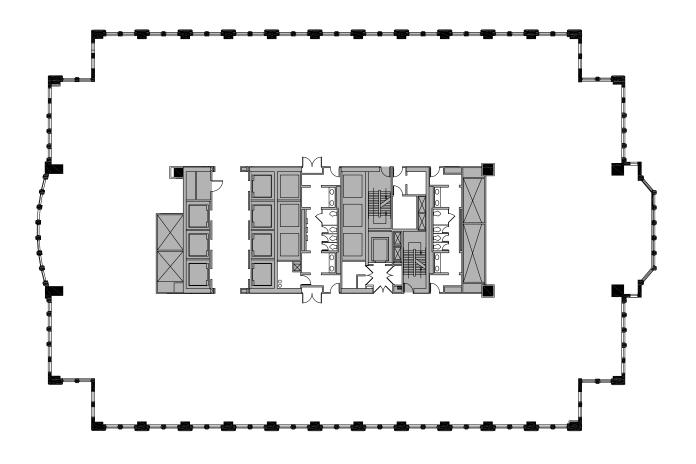

# TYPICAL FLOORPLATE

Nothing stands in your way from the awe-inspiring views from within. Free yourself from the constraints of columns, and embrace the freedom of true space flexibility.

- 18,000 30,000 SF floorplates
- 9-foot finished ceiling height
- Ample power
- Redundant fiber