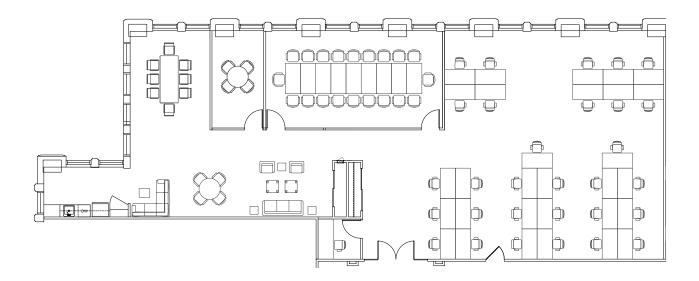

# ONE-OF-A-KIND SANCTUARY SUITES

Open seating for 30 | 1 Office | Large conference room | High-end kitchenette

Suite 2050 - 4,145 St

# **SANCTUARY SUITE 2050**

4,145 SF

Ν

 $\bigtriangledown$ 