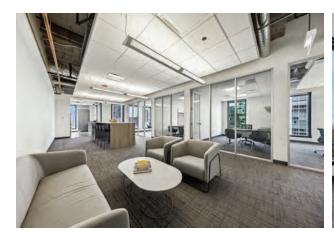

# **SANCTUARY SUITE 2520**

4,962 SF

7 private offices Open seating for 11

10 person conference room 1 huddle room

High-end kitchenette