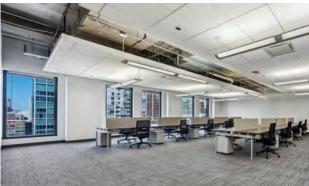

## **SANCTUARY SUITE 1740**

3,692 SF

AVAILABLE DECEMBER 2024

Fully furnished
2 private offices
Open seating for 32
10 person conference room
Kitchen