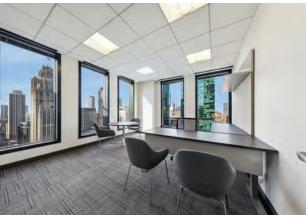

# **MOVE-IN READY SANCTUARY SUITES**

















# **SANCTUARY SUITE 2520**

4,962 SF







7 private offices Open seating for 11

10 person conference room 1 huddle room

High-end kitchenette



# SANCTJA RY

## **SANCTUARY SUITE 1740**

3,692 SF

AVAILABLE DECEMBER 2024







Fully furnished
2 private offices
Open seating for 32
10 person conference room
Kitchen



# POUR SANCTJARY

## **SANCTUARY SUITE 2050**

4,145 SF







Fully furnished 3 private offices

Open seating for 22 10 person conference room Collaborative working area High-end kitchenette





# FULL FLOOR AVAILABLE WITH 360° VIEWS

SUITE 1900 - 22,900 SF



















### **BUILDING AMENITIES**

### **RESTAURANTS**

- Cityfront Cafe: daily hot bar, full soup and salad bar, grab-n-go options, and beer & wine
- espressamente illy: first of its kind in Chicago serving Italian coffee, pastries, and sandwiches
- Catering services available
- 24-hour lounge with vending

### **FITNESS CENTER**

- Recently renovated, enhanced and expanded
- Exclusive for tenants
- State-of-the-art Precor equipment
- Newly installed Peloton Bikes
- Locker room with showers and towel service
- Flat-screen television monitors
- Free WiFi access for all members

##