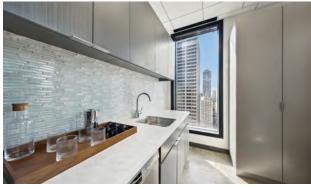

## **SANCTUARY SUITE 2050**

4,145 SF

Fully furnished 3 private offices

Open seating for 22 10 person conference room Collaborative working area High-end kitchenette