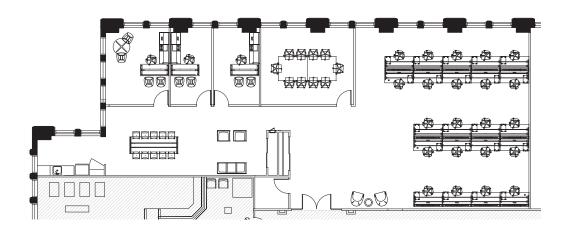

# **SANCTUARY SUITE 2520**

4,962 SF

7 private offices Open seating for 11

10 person conference room 1 huddle room

High-end kitchenette