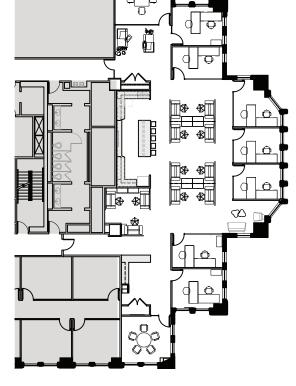

# **SANCTUARY SUITE 2520**

4,962 SF

7 private offices Open seating for 11

10 person conference room 1 huddle room

High-end kitchenette