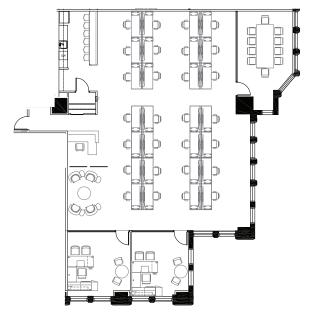

## **SANCTUARY SUITE 2050**

4,145 SF

Fully furnished 3 private offices

Open seating for 22 10 person conference room Collaborative working area High-end kitchenette