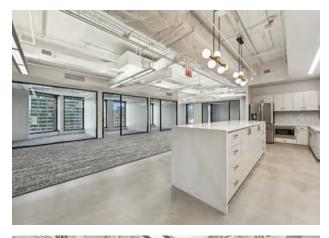

## **SANCTUARY SUITE 2050**

4,145 SF

Fully furnished 3 private offices

Open seating for 22 10 person conference room Collaborative working area High-end kitchenette