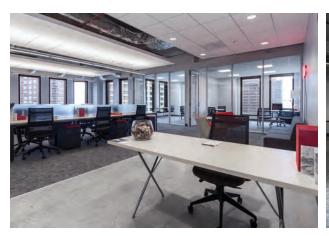

# **SANCTUARY SUITE 2520**

4,962 SF

7 private offices Open seating for 11

10 person conference room 1 huddle room

High-end kitchenette