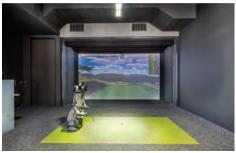

### THE GOLF CLUB

- Brand new lounge with exclusive usage for NBC Tower tenants
- State-of-the-art full swing golf simulator
- Lounge includes wet bar, televisions, music system, and comfortable seating