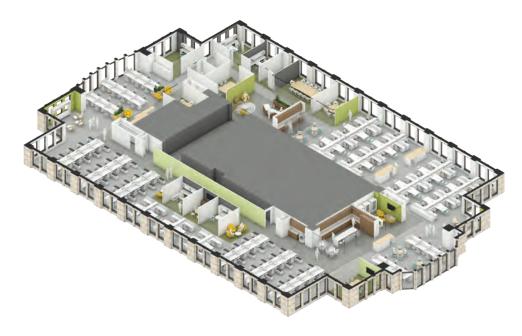

# **SANCTUARY SUITE 2520**

4,962 SF

7 private offices Open seating for 11

10 person conference room 1 huddle room

High-end kitchenette