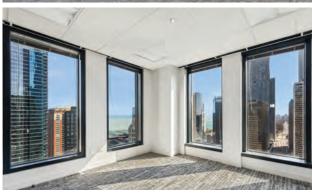

# **MOVE-IN READY SANCTUARY SUITES**

















# **SANCTUARY SUITE 2520**

4,962 SF







7 private offices Open seating for 11

10 person conference room 1 huddle room

High-end kitchenette



# SANCTJA RY

## **SANCTUARY SUITE 1740**

3,692 SF

AVAILABLE DECEMBER 2024







Fully furnished
2 private offices
Open seating for 32
10 person conference room
Kitchen



# POUR SANCTJARY

## **SANCTUARY SUITE 2050**

4,145 SF







Fully furnished 3 private offices

Open seating for 22 10 person conference room Collaborative working area High-end kitchenette





# FULL FLOOR AVAILABLE WITH 360° VIEWS

SUITE 1900 - 22,900 SF



















### **BUILDING AMENITIES**

### **RESTAURANTS**

- Cityfront Cafe: daily hot bar, full soup and salad bar, grab-n-go options, and beer & wine
- espressamente illy: first of its kind in Chi