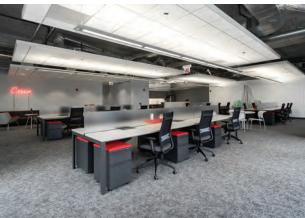

# **SANCTUARY SUITE 2520**

4,962 SF

7 private offices Open seating for 11

10 person conference room 1 huddle room

High-end kitchenette