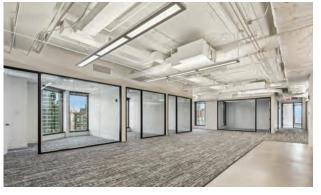

# **MOVE-IN READY SANCTUARY SUITES**

















# **SANCTUARY SUITE 2520**

4,962 SF







7 private offices Open seating for 11

10 person conference room 1 huddle room

High-end kitchenette



# SANCTJA RY

## **SANCTUARY SUITE 1740**

3,692 SF

AVAILABLE DECEMBER 2024







Fully furnished
2 private offices
Open seating for 32
10 person conference room
Kitchen



# POUR SANCTJARY

## **SANCTUARY SUITE 2050**

4,145 SF







Fully furnished 3 private offices

Open seating for 22 10 person conference room Collaborative working area High-end kitchenette





# FULL FLOOR AVAILABLE WITH 360° VIEWS

SUITE 1900 - 22,900 SF



















### **BUILDING AMENITIES**

### **RESTAURANTS**

- Cityfront Cafe: daily hot bar, full soup and salad bar, grab-n-go options, and beer & wine
- espressamente illy: first of its kind in Chicago