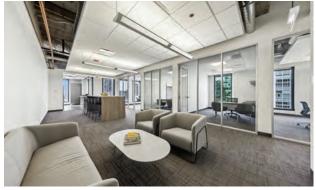

# **SANCTUARY SUITE 2520**

4,962 SF

7 private offices Open seating for 11

10 person conference room 1 huddle room

High-end kitchenette