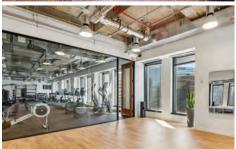

### **FITNESS CENTER**

- Recently renovated, enhanced and expanded
- Exclusive for tenants
- State-of-the-art Precor equipment
- Newly installed Peloton Bikes
- Locker room with showers and towel service
- Flat-screen television monitors
- Free WiFi access for all members