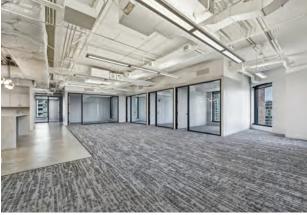

# **MOVE-IN READY SANCTUARY SUITES**

















# **SANCTUARY SUITE 2520**

4,962 SF







7 private offices Open seating for 11

10 person conference room 1 huddle room

High-end kitchenette



# SANCTJA RY

## **SANCTUARY SUITE 1740**

3,692 SF

AVAILABLE DECEMBER 2024







Fully furnished
2 private offices
Open seating for 32
10 person conference room
Kitchen



# POUR SANCTJARY

## **SANCTUARY SUITE 2050**

4,145 SF







Fully furnished 3 private offices

Open seating for 22 10 person conference room Collaborative working area High-end kitchenette





# FULL FLOOR AVAILABLE WITH 360° VIEWS

SUITE 1900 - 22,900 SF



















### **BUILDING AMENITIES**

### **RESTAURANTS**

- Cityfront Cafe: daily hot bar, full soup and salad bar, grab-n-go options, and beer & wine
- espressamente illy: first of its kind in Chicago serving Italian coffee, pastries, and sandwic