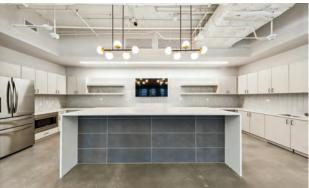

# **SANCTUARY SUITE 2520**

4,962 SF

7 private offices Open seating for 11

10 person conference room 1 huddle room

High-end kitchenette